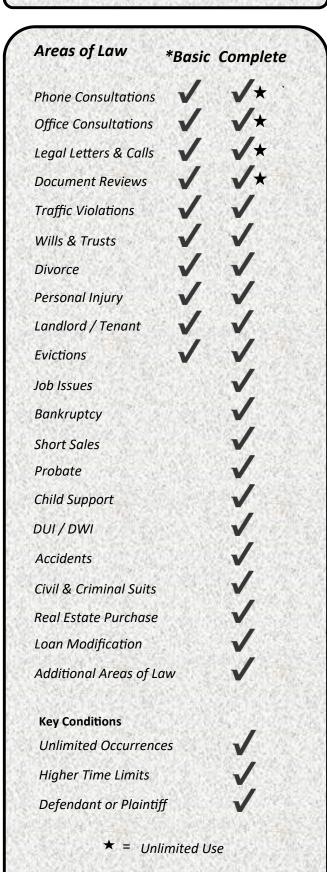

## **PLAN COMPARISON**



\*Available to new applicants only.

# PRICING

### Billing

Rates are listed below. You may choose direct billing to receive a bill in the mail or to have payments automatically charged to a debit/credit card.

#### \*Basic Plan

(Basic Plan available to new applicants only.)

|               | <u>Individual</u> | <u>Family</u> |
|---------------|-------------------|---------------|
| Quarterly     | \$23.94           | \$27.75       |
| Semi–Annually | \$44.94           | \$53.10       |
| Annually      | \$89.88           | \$106.20      |

### **Complete** Plan

| Second and the State | <u>Individual</u> | <u>Family</u> |
|----------------------|-------------------|---------------|
| **Monthly            | \$12.68           | \$14.00       |
| Quarterly            | \$34.90